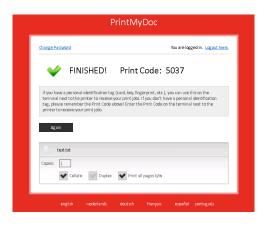

5.

Enter the print code on the Print My Doc printing column at the Chocoladefabriek.

Select your file or e-mail the file to print@printmydoc.com (don't forget to add the file to the attachment).

| PrintMyDoc           |              |                |                              |               |              |
|----------------------|--------------|----------------|------------------------------|---------------|--------------|
| Change Password      |              |                | You are logged in. Logout he |               |              |
| 📝 Se                 | lect your    | files (Max     | 10)                          |               |              |
| Choose file          | Email Upload |                |                              |               |              |
| Can't upload your o  |              | ?Send us an em | ail with your do             | cuments! Clic | k the button |
| 'Email upload' for f |              |                |                              |               |              |
|                      |              |                |                              |               |              |
| english              | nederlands   | deutsch        | français                     | español       | português    |

Write down the print code that ap-**4** pears on the screen.

Insert the required sum in the coin machine. The document will be printed.