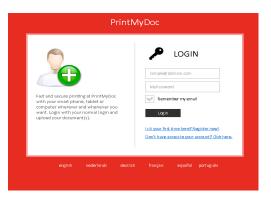

## Print My Doc

Printing your file from your own device is very easy at the Chocoladefabriek. Upload or e-mail your file and print it directly at the Chocoladefabriek.

Go to www.printmydoc.com, log in or create an account.